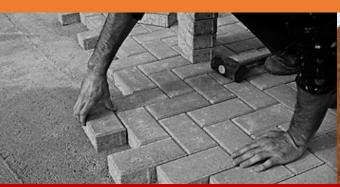

# **Paving Sand**

## **High Quality Consistent Natural Sand**

### **Strong Compaction**

#### FEATURES

Paving Sand offers a High Clay / Fine Silt Content. This gives great Bonding and Compaction. Perfect for Paving Projects. Great Workability to produce Even Surfaces.

| Partical Size Distribution |                                  |                              |  |
|----------------------------|----------------------------------|------------------------------|--|
| Sieve (mm)                 | % Passing<br>(2019 Average Data) | Specification<br>(% Passing) |  |
| 9.5                        | 100                              | 100                          |  |
| 6.7                        | 100                              | 95 – 100                     |  |
| 4.75                       | 99.9                             | 90 - 100                     |  |
| 2.36                       | 99.4                             | 75 – 100                     |  |
| 1.18                       | 98.4                             | 40 - 100                     |  |
| 0.6                        | 89.5                             | 20 - 100                     |  |
| 0.3                        | 55.3                             | 10 – 95                      |  |
| 0.15                       | 20.9                             | 0 – 55                       |  |
| 0.075                      | 9.2                              | 0 — 1                        |  |